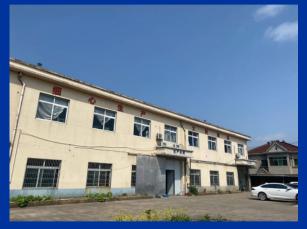

Zhuhai Exquadry Located in Hengqin New District, zhuhai City mainly focus on optical fiber connector, patch cord, cassette and patch panel design, tooling development, and manufacturing Provide one - stop service to customer. Exquadry have already built up mold, injection, CNC workshops at Cixi as an engineering center. Exquadry have also established 4 assembly production lines with capacity of 3 mio pcs/month in wengan city, Guizhou province. With two plants strategy make Exquadry more cost efficiency and quality guarantee to customer. The main product currently is:optical fiber connector (MPO, SC, LC, FC, ST), adapter (MPO SC, LC, FC, ST), MT / MPO ferrules, optical fiber patch cord optical fiber MPO cassette and patch panel. Exquadry is going to develop optical fiber terminal box and splitter from this year.